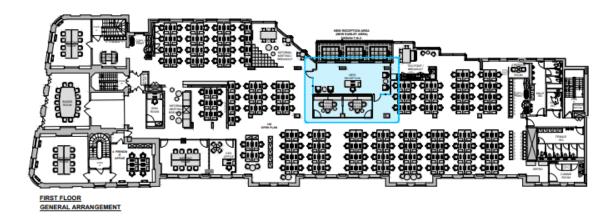

#### **ACCOMMODATION**

The highly attractive standalone building comprises an original Garde II building to the front with a substantial recently developed extension. The front building provides three generous period style rooms with high ceilings and floor to ceiling windows, ideal for private offices or meeting rooms, being flawlessly connected to the new building which provides modern open plan offices configured to accommodate 150 desks, one private office, three eight person meeting rooms, one fourteen person meeting room and seven informal meeting areas.

#### **SUGGESTED LAYOUT WITH RECEPTION AREA**

#### **FIRST FLOOR OFFICE**