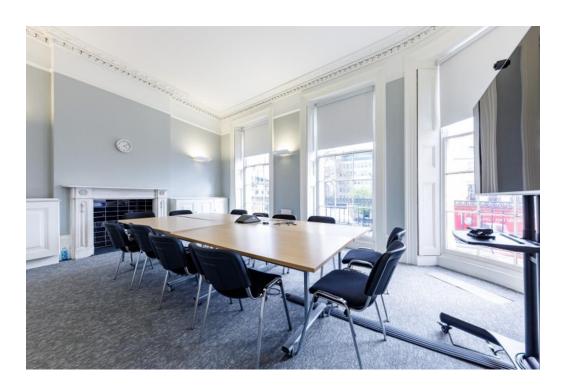

### PERIOD ROOMS ON FRONT ELEVATION

#### **ACCOMMODATION**

The highly attractive standalone building comprises an original Garde II building to the front with a substantial recently developed extension. The front building provides three generous period style rooms with high ceilings and floor to ceiling windows, ideal for private offices or meeting rooms, being flawlessly connected to the new building which provides modern open plan offices configured to accommodate 150 desks, one private office, three eight person meeting rooms, one fourteen person meeting room and seven informal meeting areas.