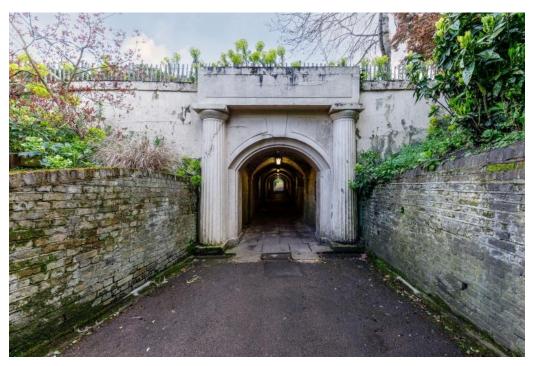

# ACCESS TO PRIVATE GARDENS IN REGENTS PARK INCLUDING "NANNIES WALK" A SECRET PASSAGEWAY UNDER THE MARYLEBONE ROAD