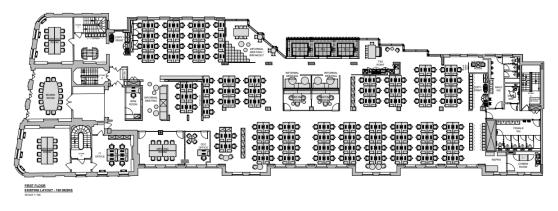

#### **ACCOMMODATION**

The highly attractive standalone building comprises an original Garde II building to the front with a substantial recently developed extension. The front building provides three generous period style rooms with high ceilings and floor to ceiling windows, ideal for private offices or meeting rooms, being flawlessly connected to the new building which provides modern open plan offices configured to accommodate 150 desks, one private office, three eight person meeting rooms, one fourteen person meeting room and seven informal meeting areas.

#### **EXISTING**

#### **FIRST FLOOR OFFICE**