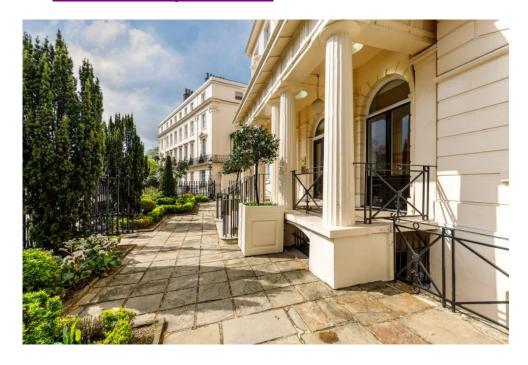

#### **AMENITIES**

- \* Stunning Grade II building adjacent to Regents Park
- \* Access to private gardens in Regents Park
- \* Modern extension with 3.1m floor to ceiling height
- \* Plaster ceilings and exposed services
- \* 2 car parking spaces and disabled/contractor spaces
- \* Separate manned entrance for deliveries and drop offs
- \* High quality fit out including kitchen and break out area
- \* Daily breakfast offering included
- \* Extensive shared break out area and substantial roof terrace
- \* High quality changing, shower facilities, dry room and lockers
- \* Cycle storage
- \* Floor to ceiling windows with excellent natural light and views
- \* Three 21-person passenger lifts
- \* Manned reception with substantial waiting/informal meeting area
- \* Sound proofed pod cast studio within the demise
- \* Roof top conference/entertaining space available 250 capacity
- \* Full catering kitchen annexed to entertaining space

# ACCESS TO PRIVATE GARDENS IN REGENTS PARK INCLUDING "NANNIES WALK" A SECRET PASSAGEWAY UNDER THE MARYLEBONE ROAD