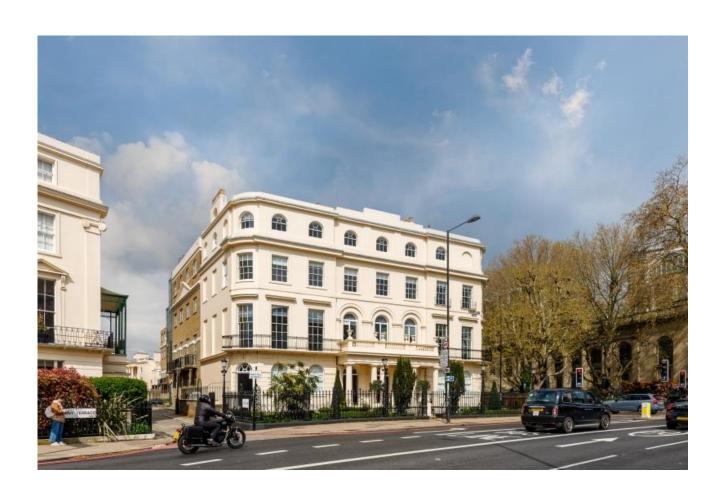

# 2 MARYLEBONE ROAD, LONDON, NW1

Access to fabulous roof terrace, break out and conference/entertainment space

#### **LOCATION**

The property is prominently located on the north side of Marylebone Road, at its junction with Albany Street being opposite Great Portland Street underground station. There are a wide variety of shops and restaurants in the immediate vicinity and the location is well served by both underground and bus routes.

#### **ACCOMMODATION**

The highly attractive standalone building comprises an original Garde II building to the front with a substantial recently developed extension. The front building provides three generous period style rooms with high ceilings and floor to ceiling windows, ideal for private offices or meeting rooms, being flawlessly connected to the new building which provides modern open plan offices configured to accommodate 150 desks, one private office, three eight person meeting rooms, one fourteen person meeting room and seven informal meeting areas.