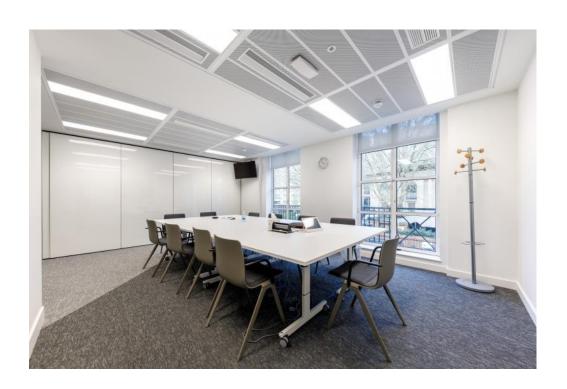

#### **ACCOMMODATION**

The highly attractive standalone building comprises an original Garde II building to the front with a substantial recently developed extension. The front building provides three generous period style rooms with high ceilings and floor to ceiling windows, ideal for private offices or meeting rooms, being flawlessly connected to the new building which provides modern open plan offices configured to accommodate 150 desks, one private office, three eight person meeting rooms, one fourteen person meeting room and seven informal meeting areas.